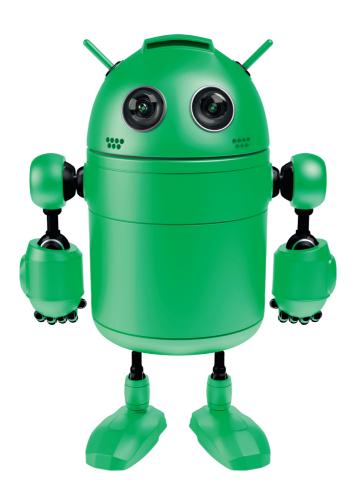

# Connect

#### Phonics cards



#### **Contents**

Unit 5 f/four, flag,

flower

s/strawberry,

school, star

Unit 6 e/elephant, exit,

egg

o/on, olives,

orange

Unit 7 a/ant, apple

r/robot, rabbit,

ring

Unit 8 c/cap, cat, car

j/jacket, jump





f



four

f



flag

f



flower

# 



S



strawberry

S



#### school





star





9



elephant

e



exit

e



egg











0



#### olives

0



orange





a



#### ant

a



apple





r



robot

r



#### rabbit

r



ring





C



cap

C



cat

# C



#### car







### jacket



## jump

# Connect

Connect is a new and innovative course specially designed for kindergarten and primary classes.

- Exciting stories, catchy songs and motivating craft activities
- Engaging characters that children will identify with
- Pre-emergent reading and writing skills including phonics
- A syllabus for learning new age-appropriate skills for home and school
- An emphasis on values for young learners

Connect provides the complete package for kindergarten and primary classes.

Student's Book

Teacher's Book

Videos, games and songs available on the Egyptian Knowledge Bank

Class CD

Flashcards and phonics cards